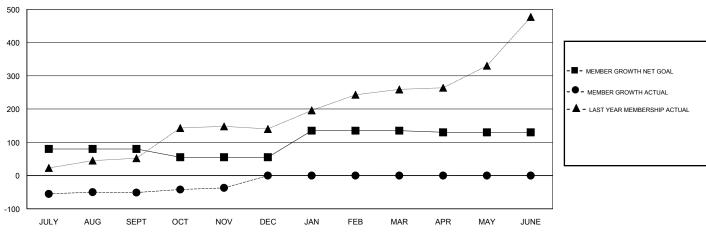

# GOALS AND ACTUAL MEMBERS CUMULATIVE

| DROPPED CLUBS: 1  DROPPED MEMBERS |     | 14 CLUBS OF 55 ADDED 1 OR MORE<br>NEW MEMBERS | GENDER DISTRIBUTION  MALE 1,094 (53.13%)  FEMALE 965 (46.87%)  Women Percentage Fiscal Year Goal: 48% |     |
|-----------------------------------|-----|-----------------------------------------------|-------------------------------------------------------------------------------------------------------|-----|
| DECEASED                          | 3   | CLICK HERE FOR CUMULATIVE                     | TOTAL FAMILY UNIT MEMBERS                                                                             | 959 |
| CLUB CANCELLED                    | 48  | MEMBERSHIP DATA                               |                                                                                                       |     |
| OTHER                             | 59  |                                               | FAMILY MEMBERS PAYING HALF  DUES                                                                      | 557 |
| TOTAL                             | 110 |                                               |                                                                                                       |     |

# **LOCATION PHILIPPINES**

**GMT CA** 

| Clubs         |               |           |               | Members               |                           |                         |                                              |
|---------------|---------------|-----------|---------------|-----------------------|---------------------------|-------------------------|----------------------------------------------|
|               | RESULTS FOR   | 2017-2018 |               | RESULTS FOR 2017-2018 |                           |                         |                                              |
| QUARTER       | NEW CLUB GOAL | NEW CLUBS | DROPPED CLUBS | QUARTER               | MEMBER GROWTH NET<br>GOAL | MEMBER GROWTH<br>ACTUAL | DROPPED MEMBERS ACTUAL (including transfers) |
| JULY/AUG/SEPT | 1             | 0         | 1             | JULY/AUG/SEPT         | 80                        | 36                      | 87                                           |
| OCT/NOV/DEC   | 0             | 0         | 0             | OCT/NOV/DEC           | -25                       | 49                      | 23                                           |
| JAN/FEB/MAR   | 1             | 0         | 0             | JAN/FEB/MAR           | 80                        | 0                       | 0                                            |
| APR/MAY/JUNE  | 1             | 0         | 0             | APR/MAY/JUNE          | -5                        | 0                       | 0                                            |