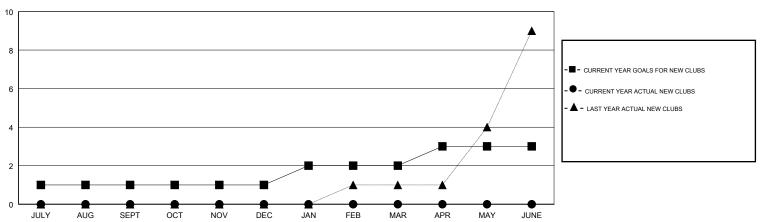

### GOALS AND ACTUAL NEW CLUBS CUMULATIVE

# **LOCATION PHILIPPINES**

**GMT CA** 

| Clubs         |               |           |               | Members               |                           |                         |                                              |
|---------------|---------------|-----------|---------------|-----------------------|---------------------------|-------------------------|----------------------------------------------|
|               | RESULTS FOR   | 2017-2018 |               | RESULTS FOR 2017-2018 |                           |                         |                                              |
| QUARTER       | NEW CLUB GOAL | NEW CLUBS | DROPPED CLUBS | QUARTER               | MEMBER GROWTH NET<br>GOAL | MEMBER GROWTH<br>ACTUAL | DROPPED MEMBERS ACTUAL (including transfers) |
| JULY/AUG/SEPT | 1             | 0         | 1             | JULY/AUG/SEPT         | 80                        | 36                      | 87                                           |
| OCT/NOV/DEC   | 0             | 0         | 0             | OCT/NOV/DEC           | -25                       | 49                      | 23                                           |
| JAN/FEB/MAR   | 1             | 0         | 0             | JAN/FEB/MAR           | 80                        | 0                       | 0                                            |
| APR/MAY/JUNE  | 1             | 0         | 0             | APR/MAY/JUNE          | -5                        | 0                       | 0                                            |